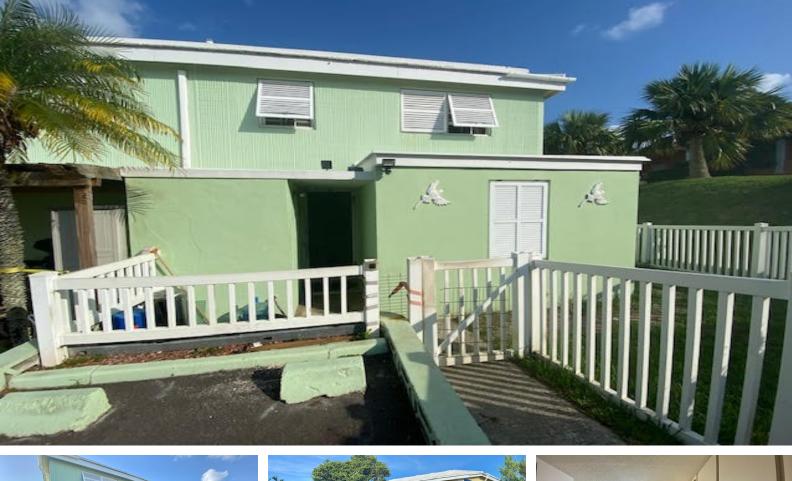

# \$275,000

Ref: PW-243

Located in Devonshire behind Bermuda Broadcasting is this 3 bedroom, 1 bath condo located in the Mary Victoria Road Complex.On the lower level is the separate living room, dining area, kitchen and bonus room which can be used as an office space or small bedroom. On the upper level is 3 bedrooms and full bath. Laminated wood flooring and tile throughout. As this is an end unit there is a nice size garden area to enjoy. With some TLC this is a great starter home for the first time homeowner or investment property.-- ALL VIEWINGS WILL START THE LAST WEEK IN FEBRUARY To view Contact Agent Johnette McNeil Cell: 331-5532 Email: johnette@jbm-realty.com -

## **Property Description**

Location: Greenwich Lane, Devonshire, Bermuda

Located in Devonshire behind Bermuda Broadcasting is this 3 bedroom, 1 bath condo located in the Mary Victoria Road Complex.On the lower level is the separate living room, dining area, kitchen and bonus room which can be used as an office space or small bedroom. On the upper level is 3 bedrooms and full bath. Laminated wood flooring and tile throughout. As this is an end unit there is a nice size garden area to enjoy. With some TLC this is a great starter home for the first time homeowner or investment property.-